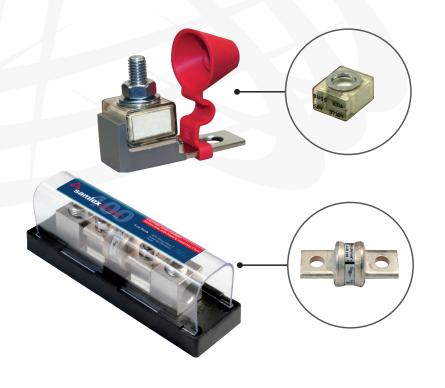

## samlexamerica -4-004

Fuses, Fuse Assemblies & Fuse Bars

Model
DC-FA
100-300 Amps
MRBF
100-300 Amps
CFB2

JLLN 400 Amps

400 Amps

DC-FB-2

Do you already have a heavy duty inverter cable but need a fuse assembly?

Maybe you have a fuse assembly but need to replace an individual fuse?

Either way, we've got you covered. Samlex fuse assemblies and replacement fuses are also sold separately.

| FUSE BAR ASSEMBLIES                                      | DC-FA-100 | 100A Fuse                 | Single pole fuse bar,<br>fuse insulating cap<br>and hardware |           |
|----------------------------------------------------------|-----------|---------------------------|--------------------------------------------------------------|-----------|
|                                                          | DC-FA-200 | 200A Fuse                 |                                                              |           |
|                                                          | DC-FA-300 | 300A Fuse                 |                                                              |           |
| FUSE BLOCK ASSEMBLY                                      | CFB2-400  | 400A Fuse Block with Fuse |                                                              |           |
| DOUBLE POLE FUSE BAR<br>WITH INSULATING CAP<br>(NO FUSE) | DC-FB-2   | Includes nuts & washers   |                                                              |           |
| INDIVIDUAL<br>REPLACEMENT FUSE                           | MRBF-100  | 100A Fuse                 |                                                              | DUIS SALE |
|                                                          | MRBF-200  | 200A Fuse                 |                                                              |           |
|                                                          | MRBF-300  | 300A Fuse                 |                                                              |           |
|                                                          | JLLN-400  | 400A Fuse                 |                                                              |           |